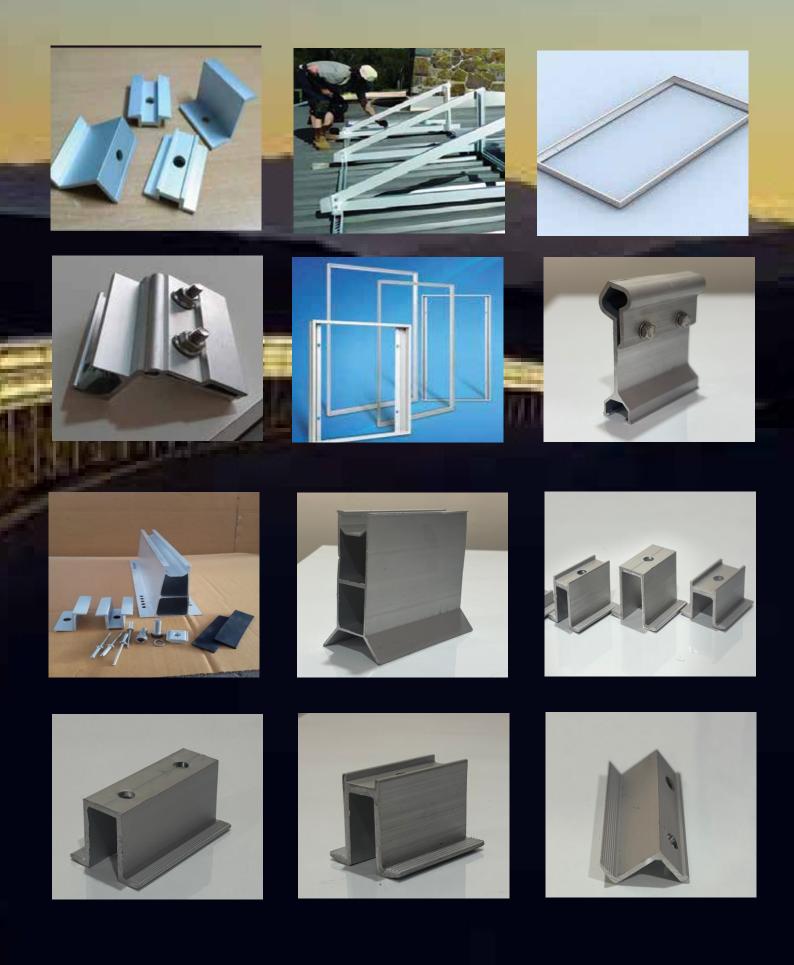

| 70-300mm  | 70-300mm  | 70-300mm  | 70-300mm  |
| Flange    | 35-80mm   | 35-80mm   | 35-80mm   | 35-80mm   |
| Lip       | 5-20mm    |           | 5-20mm    | -         |
| Thickness | 0.9-3.2mm | 0.9-3.2mm | 0.9-3.2mm | 0.9-3.2mm |

## Hat Section/ Hat Top Section



|           | Hat Sec   | Hat Top Sec |
|-----------|-----------|-------------|
| Web       | 40mm      | 30-100mm    |
| Flange    | 70 & 90mm | 30 & 50mm   |
| Lip       | 10-15mm   | -           |
| Base      | 26mm      | 10-30mm     |
| Thickness | 0.8-1.6mm | 1-3mm       |

### Stud Channel (Plain/Slotted)



|           | Stud Channel |
|-----------|--------------|
| Web       | 41mm         |
| Flange    | 21 & 41mm    |
| Lip       | 10mm         |
| Thickness | 2-3mm        |

# Aluminium Solar Structrure



# Hot Dip Galvanizing



# **Our Commitment**

Quality excellence is something every company strives for, almost all assert, but few can substantiate. Here at I Sun Group, Our commitment to providing top quality products and services is paramount.

**Every sunlit opportunity, every charging challenge:**We thrive on diversity. At I Sun Group, We acknowledge that every installation and client is unique in their own way. Our passion lies in collaborating with you to find the most efficient, sustainable solutions for your specific needs.

**Innovation, not imitation:** With 12 years of Solar expertise illuminating our path, we're dedicated to going beyond industry standards. We partner with you to craft unique solutions that tackle your energy challenges head-on, delivering the highest quali