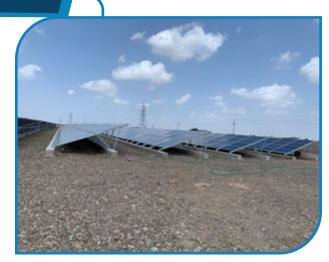

ructure projects. With integrated manufacturing & expert design team we are a well competitive, Qualitative & reliable single source supplier for various type of steel sections with forming, bending etc. that can be used in a megawatt scale solar structure as well as other infrastructure projects. We believe in keeping the customers most satisfied and supply them with products at most competent price. With all the above facilities available in-house we efficiently support the sheet metal fabrication and sheet metal cutting process of the customers. Consequently, we have cemented our position amidst most reputed solar panel mounting structure manufacturers and Contractors. We are able to process complex profiles with ease as it is our specialty line.















## Fix Tilt Structure





## Seasonal Tilt





## Auto Tracking





## We Provide,

## C-Lip Section/C Section/Z Section/L Section









|           | C-Lip     | C-Sec     | Z-Sec     | L-Sec     |
|-----------|-----------|-----------|-----------|-----------|
| Web       | 70-300mm  | 70-300mm  | 70-300mm  | 70-300mm  |
| Flange    | 35-80mm   | 35-80mm   | 35-80mm   | 35-80mm   |
| Lip       | 5-20mm    |           | 5-20mm    | -         |
| Thickness | 0.9-3.2mm | 0.9-3.2mm | 0.9-3.2mm | 0.9-3.2mm |

## Hat Section/ Hat Top Section



|           | Hat Sec   | Hat Top Sec |
|-----------|-----------|-------------|
| Web       | 40mm      | 30-100mm    |
| Flange    | 70 & 90mm | 30 & 50mm   |
| Lip       | 10-15mm   | -           |
| Base      | 26mm      | 10-30mm     |
| Thickness | 0.8-1.6mm | 1-3mm