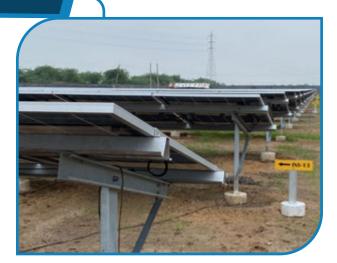

integrated manufacturing & expert design team we are a well competitive, Qualitative & reliable single source supplier for various type of steel sections with forming, bending etc. that can be used in a megawatt scale solar structure as well as other infrastructure projects. We believe in keeping the customers most satisfied and supply them with products at most competent price. With all the above facilities available in-house we efficiently support the sheet metal fabrication and sheet metal cutting process of the customers. Consequently, we have cemented our position amidst most reputed solar panel mounting structure manufacturers and Contractors. We are able to process complex profiles with ease as it is our specialty line.















## Fix Tilt Structure





## Seasonal Tilt





## Auto Tracking





## We Provide,

## C-Lip Section/C Section/Z Section/L Section









|           | C-Lip     | C-Sec     | Z-Sec     | L-Sec     |
|-----------|-----------|-----------|-----------|-----------|
| Web       | 70-300mm  | 70-300mm  | 70-300mm  | 70-300mm  |
| Flange    | 35-80mm   | 35-80mm   | 35-80mm   | 35-80mm   |
| Lip       | 5-20mm    |           | 5-20mm    | -         |
| Thickness | 0.9-3.2mm | 0.9-3.2mm | 0.9-3.2mm | 0.9-3.2mm |

## Hat Section/ Hat Top Section



|           | Hat Sec   | Hat Top Sec |
|-----------|-----------|-------------|
| Web       | 40mm      | 30-100mm    |
| Flange    | 70 & 90mm | 30 & 50mm   |
| Lip       | 10-15mm   | -           |
| Base      | 26mm      | 10-30mm     |
| Thickness | 0.8-1.6mm | 1-3mm       |

### Stud Channe