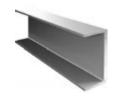

## C-Lip Section/C Section/Z Section/L Section

|           | C-Lip     | C-Sec     | Z-Sec     | L-Sec     |
|-----------|-----------|-----------|-----------|-----------|
| Web       | 70-300mm  | 70-300mm  | 70-300mm  | 70-300mm  |
| Flange    | 35-80mm   | 35-80mm   | 35-80mm   | 35-80mm   |
| Lip       | 5-20mm    |           | 5-20mm    | -         |
| Thickness | 0.9-3.2mm | 0.9-3.2mm | 0.9-3.2mm | 0.9-3.2mm |