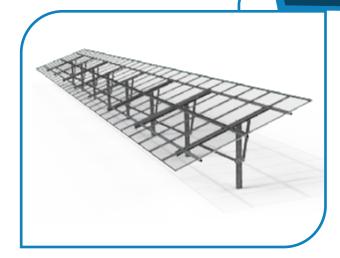

th integrated manufacturing & expert design team we are a well competitive, Qualitative & reliable single source supplier for various type of steel sections with forming, bending etc. that can be used in a megawatt scale solar structure as well as other infrastructure projects. We believe in keeping the customers most satisfied and supply them with products at most competent price. With all the above facilities available in-house we efficiently support the sheet metal fabrication and sheet metal cutting process of the customers. Consequently, we have cemented our position amidst most reputed solar panel mounting structure manufacturers and Contractors. We are able to process complex profiles with ease as it is our specialty line.















## Fix Tilt Structure





## Seasonal Tilt





## Auto Tracking





## We Provide,

## C-Lip Section/C Section/Z Section/L Section









|           | C-Lip     | C-Sec     | Z-Sec     | L-Sec     |
|-----------|-----------|-----------|-----------|-----------|
| Web       | 70-300mm  | 70-300mm  | 70-300mm  | 70-300mm  |
| Flange    | 35-80mm   | 35-80mm   | 35-80mm   | 35-80mm   |
| Lip       | 5-20mm    |           | 5-20mm    | -         |
| Thickness | 0.9-3.2mm | 0.9-3.2mm | 0.9-3.2mm | 0.9-3.2mm |

## Hat Section/ Hat Top Section



|           | Hat Sec   | Hat Top Sec |
|-----------|-----------|-------------|
| Web       | 40mm      | 30-100mm    |
| Flange    | 70 & 90mm | 30 & 50mm   |
| Lip       | 10-15mm   | -           |
| Base      | 26mm      | 10-30mm     |
| Thickness | 0.8-1.6mm | 1-3mm       |

### Stud Chan