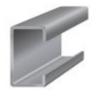

## C-Lip Section/C Section/Z Section/L Section

|           | C-Lip     | C-Sec     | Z-Sec     | L-Sec     |
|-----------|-----------|-----------|-----------|-----------|
| Web       | 70-300mm  | 70-300mm  | 70-300mm  | 70-300mm  |
| Flange    | 35-80mm   | 35-80mm   | 35-80mm   | 35-80mm   |
| Lip       | 5-20mm    |           | 5-20mm    | -         |
| Thickness | 0.9-3.2mm | 0.9-3.2mm | 0.9-3.2mm | 0.9-3.2mm |