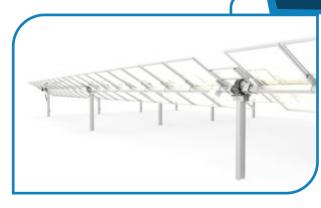

uring & expert design team we are a well competitive, Qualitative & reliable single source supplier for various type of steel sections with forming, bending etc. that can be used in a megawatt scale solar structure as well as other infrastructure projects. We believe in keeping the customers most satisfied and supply them with products at most competent price. With all the above facilities available in-house we efficiently support the sheet metal fabrication and sheet metal cutting process of the customers. Consequently, we have cemented our position amidst most reputed solar panel mounting structure manufacturers and Contractors. We are able to process complex profiles with ease as it is our specialty line.















## Fix Tilt Structure





## Seasonal Tilt





## Auto Tracking





## We Provide,

## C-Lip Section/C Section/Z Section/L Section









|           | C-Lip     | C-Sec     | Z-Sec     | L-Sec     |
|-----------|-----------|-----------|-----------|-----------|
| Web       | 70-300mm  | 70-300mm  | 70-300mm  | 70-300mm  |
| Flange    | 35-80mm   | 35-80mm   | 35-80mm   | 35-80mm   |
| Lip       | 5-20mm    |           | 5-20mm    | -         |
| Thickness | 0.9-3.2mm | 0.9-3.2mm | 0.9-3.2mm | 0.9-3.2mm |

## Hat Section/ Hat Top Section



|           | Hat Sec   | Hat Top Sec |
|-----------|-----------|-------------|
| Web       | 40mm      | 30-100mm    |
| Flange    | 70 & 90mm | 30 & 50mm   |
| Lip       | 10-15mm   | -           |
| Base      | 26mm      | 10-30mm     |
| Thickness | 0.8-1.6mm | 1-3mm       |

### Stud Channel (Plain/Slotted)