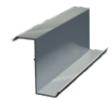

## Hat Section/ Hat Top Section

|           | Hat Sec   | Hat Top Sec |
|-----------|-----------|-------------|
| Web       | 40mm      | 30-100mm    |
| Flange    | 70 & 90mm | 30 & 50mm   |
| Lip       | 10-15mm   | -           |
| Base      | 26mm      | 10-30mm     |
| Thickness | 0.8-1.6mm | 1-3mm       |